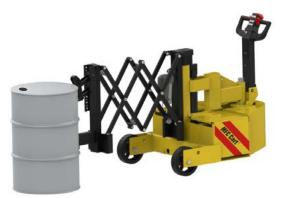

The **Power Tug Drum Mover™** is perfect for lifting, moving and pouring heavy 880 lb. drums easily. With powered push-button control, operators can raise, move and pour the barrel contents effortlessly. Fully programmable control system with diagnostic features to adjust speed and acceleration/deceleration based on load and environment.

- Automatic braking and emergency reverse protection improves operator safety
- Fingertip control and compact sizing deliver superior maneuverability
- Built-in battery charger for long lasting operation

Power Tug Drum Mover™

powerpusher.com/800.800.9274