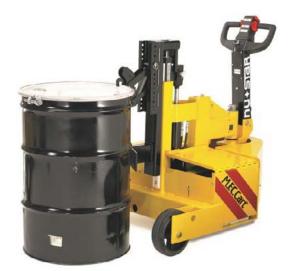

MFC-100 with Drum Attachment<sup>™</sup>

- Lift and move up to 750 lb. drums
- Fully programmable control system with diagnostic features to adjust speed and acceleration/deceleration based on load and environment
- Fingertip control and compact sizing deliver superior maneuverability
- Built-in battery charger for long lasting operation