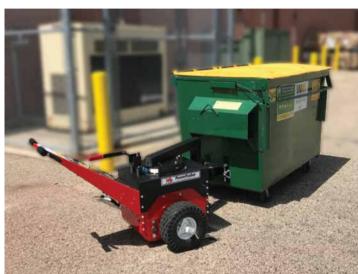

## **PowerPusher Dumpster Mover™**

**Battery-Powered Material Handling Equipment** 

The PowerPusher Dumpster
Mover™ enables a single person
to maneuver 500 - 6,000 pounds
fast and effortlessly with total
control. The battery-powered tug
improves operator safety and
productivity replacing more costly
solutions. It is a safe, clean
solution for bulk material handling
allowing transport of virtually
anything that rolls with a wide
range of attachments available.

## **FEATURES & BENEFITS**

- Battery powered motor delivers clean, silent, heavy-duty 6,000 pound moving capacity
- Sealed transaxle design delivers stable operation over uneven surfaces
- Patented Auto-Latch system provides a positive lock while eaily connecting and disconnecting without the need to insert a pin
- Lock-out hub enables the machine to be free wheeled to get you where you need to go as fast as you can run
- Maintenance free batteries and heavy-duty 5th wheel ball bearing turn-table provides years of reliability
- On board opportunity charger ensures the Dumpster Mover is ready to go all the time
- Super PowerPusher Dumpster Mover™ comparable size with all the same great features plus solid rubber forklift tires in a 20,000 lb. capacity machine
- Dumpster Mover Lite<sup>™</sup> for dumpsters under 1,000 lbs.