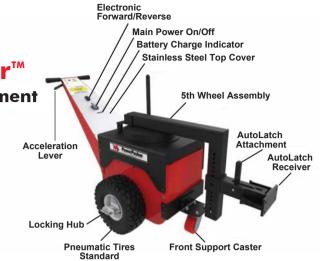

## **PowerPusher Dumpster Mover™**

**Battery-Powered Material Handling Equipment** 

The PowerPusher Dumpster
Mover™ enables a single person
to maneuver 500 - 6,000 pounds
fast and effortlessly with total
control. The battery-powered tug
improves operator safety and
productivity replacing more costly
solutions. It is a safe, clean
solution for bulk material handling
allowing transport of virtually
anything that rolls with a wide
range of attachments available.

## **FEATURES & BENEFITS**

- Battery powered motor delivers clean, silent, heavy-duty 6,000 pound moving capacity
- Sealed transaxle design delivers stable operation over uneven surfaces
- Patented Auto-Latch system provides a positive lock while eaily connecting and disconnecting without the need to insert a pin
- Lock-out hub enables the machine to be free wheeled to get you where you need to go as fast as you can run
- Maintenance free batteries and heavy-duty 5th wheel ball bearing turn-table provides years of reliability
- On board opportunity charger ensures the Dumpster Mover is ready to go all the time
- Super PowerPusher Dumpster Mover™ comparable size with all the same great features plus solid rubber forklift tires in a 20,000 lb. capacity machine
- Dumpster Mover Lite<sup>™</sup> for dumpsters under 1,000 lbs.