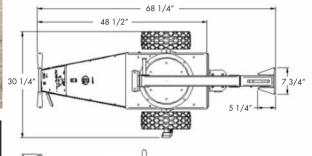

Operates in all conditions

Electric motor is perfect for indoor and outdoor use

**PowerPusher Dumpster Mover™** 

**Battery-Powered Material Handling Equipment** 

| MACHINE SPECIFICATIONS               |                                                          |
|--------------------------------------|----------------------------------------------------------|
| Push/Pull Capacity:                  | Up to 6,000 lbs. (Subject to rolling resistance of load) |
| Super PowerPusher<br>Dumpster Mover™ | 20,000 lb. capacity                                      |
| Dumpster Mover Lite™                 | For dumpsters under 1,000 lbs.                           |
| Motor Type:                          | 24 Volt D.C. 400 watt                                    |
| Gearbox:                             | Single speed reduction gearbox with differential         |
| Drive Mechanism:                     | 2 x chain and sproket                                    |
| Controller:                          | Fully programmable with diagnostic facility              |
| Batteries:                           | Group 27 Deep Cycle Marine batteries                     |
| Battery Charger:                     | On-Board, 3 stage, 2 x 10-amp circuits                   |