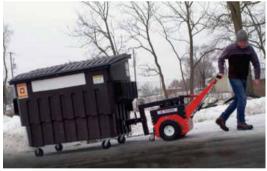

Operates in all conditions

Electric motor is perfect for indoor and outdoor use

**PowerPusher Dumpster Mover™** 

**Battery-Powered Material Handling Equipment** 

| MACHINE SPECIFICATIONS               |                                                          |
|--------------------------------------|----------------------------------------------------------|
| Push/Pull Capacity:                  | Up to 6,000 lbs. (Subject to rolling resistance of load) |
| Super PowerPusher<br>Dumpster Mover™ | 20,000 lb. capacity                                      |
| Dumpster Mover Lite™                 | For dumpsters under 1,000 lbs.                           |
| Motor Type:                          | 24 Volt D.C. 400 watt                                    |
| Gearbox:                             | Single speed reduction gearbox with differential         |
| Drive Mechanism:                     | 2 x chain and sproket                                    |
| Controller:                          | Fully programmable with diagnostic facility              |
| Batteries:                           | Group 27 Deep Cycle Marine batteries                     |
| Battery Charger:                     | On-Board, 3 stage, 2 x 10-amp circuits                   |