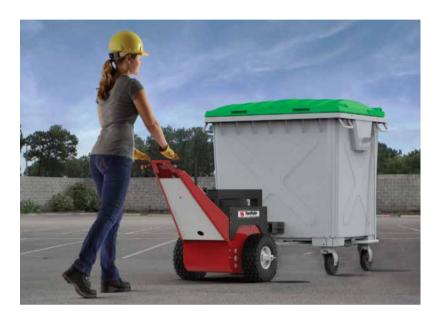

## **PowerPusher Dumpster Mover™**

**Battery-Powered Material Handling Equipment** 

The PowerPusher Dumpster
Mover™ enables a single person
to maneuver 500 - 6,000 pounds
fast and effortlessly with total
control. The battery-powered tug
improves operator safety and
productivity replacing more costly
solutions. It is a safe, clean
solution for bulk material handling
allowing transport of virtually
anything that rolls with a wide
range of attachments available.

## **FEATURES & BENEFITS**

- Battery powered motor delivers clean, silent, heavy-duty 6,000 pound moving capacity
- Sealed transaxle design delivers stable operation over uneven surfaces
- Patented Auto-Latch system provides a positive lock while eaily connecting and disconnecting without the need to insert a pin
- Lock-out hub enables the machine to be free wheeled to get you where you need to go as fast as you can run
- Maintenance free batteries and heavy-duty 5th wheel ball bearing turn-table provides years of reliability
- On board opportunity charger ensures the Dumpster Mover is ready to go all the time
- Super PowerPusher Dumpster Mover™ comparable size with all the same great features plus solid rubber forklift tires in a 20,000 lb. capacity machine
- Dumpster Mover Lite<sup>™</sup> for dumpsters under 1,000 lbs.