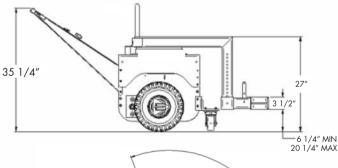

Operates in all conditions

Electric motor is perfect for indoor and outdoor use

**PowerPusher Dumpster Mover™** 

**Battery-Powered Material Handling Equipment** 

| MACHINE SPECIFICATIONS               |                                                          |
|--------------------------------------|----------------------------------------------------------|
| Push/Pull Capacity:                  | Up to 6,000 lbs. (Subject to rolling resistance of load) |
| Super PowerPusher<br>Dumpster Mover™ | 20,000 lb. capacity                                      |
| Dumpster Mover Lite™                 | For dumpsters under 1,000 lbs.                           |
| Motor Type:                          | 24 Volt D.C. 400 watt                                    |
| Gearbox:                             | Single speed reduction gearbox with differential         |
| Drive Mechanism:                     | 2 x chain and sproket                                    |
| Controller:                          | Fully programmable with diagnostic facility              |
| Batteries:                           | Group 27 Deep Cycle Marine batteries                     |
| Battery Charger:                     | On-Board, 3 stage, 2 x 10-amp circuits                   |