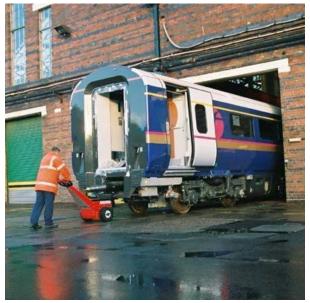

## Rolling Stock Movers™ Rail Shunting Machines™ Bogie Movers™

**PowerPusher's Rail Movers™** are remote controlled, batterypowered vehicles that enable a single person to effectively move massive rail cars. Both on rail and off rail operation allow these movers to be a productive asset for your rolling stock operation. With unmatched maneuverability and intense power the movers can safely solve even the most challenging rolling stock concerns.

- Safely move 10 tons up to 225 tons
- Fully battery operated
- Hi-rail enabled for on and off track operation
- Zero degree turning
- Soft start throttle for smooth takeoff
- Fully remote control Radio Control Remote (standard), Infrared Remote Control (optional)
- Road/Rail mode
- Fast and slow speeds 0 2 mph
- Powered braking system, parking brakes
- Symmetrical operation (forward/reverse)
- Low profile for under car operation
- Custom attachments and custom machines
- Motion Alert Beeper and Motion Strobe
- Maintenance Free Battery