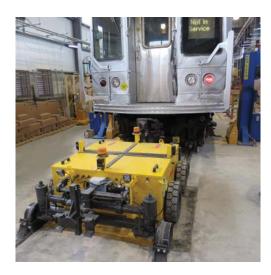

## Rolling Stock Movers™ Rail Shunting Machines™ Bogie Movers™

**PowerPusher's Rail Movers™** are remote controlled, batterypowered vehicles that enable a single person to effectively move massive rail cars. Both on rail and off rail operation allow these movers to be a productive asset for your rolling stock operation. With unmatched maneuverability and intense power the movers can safely solve even the most challenging rolling stock concerns.

- Safely move 10 tons up to 225 tons
- Fully battery operated
- Hi-rail enabled for on and off track operation
- Zero degree turning
- Soft start throttle for smooth takeoff
- Fully remote control Radio Control Remote (standard), Infrared Remote Control (optional)
- Road/Rail mode
- Fast and slow speeds 0 2 mph
- Powered braking system, parking brakes
- Symmetrical operation (forward/reverse)
- Low profile for under car operation
- Custom attachments and custom machines
- Motion Alert Beeper and Motion Strobe
- Maintenance Free Battery