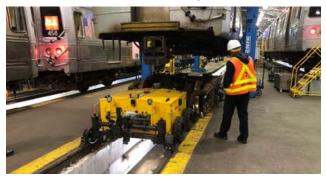

## Rolling Stock Movers™ Rail Shunting Machines™ Bogie Movers™

**PowerPusher's Rail Movers™** are remote controlled, batterypowered vehicles that enable a single person to effectively move massive rail cars. Both on rail and off rail operation allow these movers to be a productive asset for your rolling stock operation. With unmatched maneuverability and intense power the movers can safely solve even the most challenging rolling stock concerns.

- Safely move 10 tons up to 225 tons
- Fully battery operated
- Hi-rail enabled for on and off track operation
- Zero degree turning
- Soft start throttle for smooth takeoff
- Fully remote control Radio Control Remote (standard), Infrared Remote Control (optional)
- Road/Rail mode
- Fast and slow speeds 0 2 mph
- Powered braking system, parking brakes
- Symmetrical operation (forward/reverse)
- Low profile for under car operation
- Custom attachments and custom machines
- Motion Alert Beeper and Motion Strobe
- Maintenance Free Battery