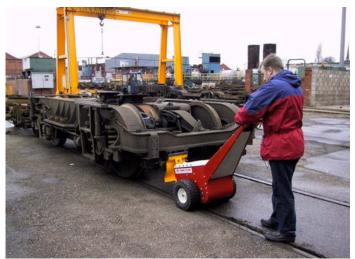

## Rolling Stock Movers™ Rail Shunting Machines™ Bogie Movers™

**PowerPusher's Rail Movers™** are remote controlled, batterypowered vehicles that enable a single person to effectively move massive rail cars. Both on rail and off rail operation allow these movers to be a productive asset for your rolling stock operation. With unmatched maneuverability and intense power the movers can safely solve even the most challenging rolling stock concerns.

- Safely move 10 tons up to 225 tons
- Fully battery operated
- Hi-rail enabled for on and off track operation
- Zero degree turning
- Soft start throttle for smooth takeoff
- Fully remote control Radio Control Remote (standard), Infrared Remote Control (optional)
- Road/Rail mode
- Fast and slow speeds 0 2 mph
- Powered braking system, parking brakes
- Symmetrical operation (forward/reverse)
- Low profile for under car operation
- Custom attachments and custom machines
- Motion Alert Beeper and Motion Strobe
- Maintenance Free Battery