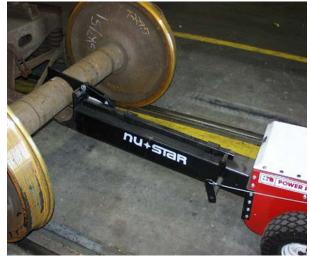

Push Pad Attachment

Push Pad Attachment

Rail Car Attachment

1425 Stagecoach Road, Shakopee, MN 55379 Phone: 952.445.8295

rollingstockmover.com /+01.952.445.8295 powerpusher.com / 800.800.9274