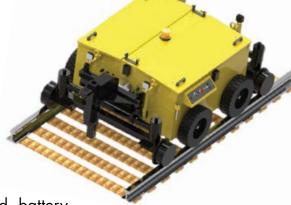

## Rolling Stock Movers™ Rail Shunting Machines™ Bogie Movers™

**PowerPusher's Rail Movers™** are remote controlled, batterypowered vehicles that enable a single person to effectively move massive rail cars. Both on rail and off rail operation allow these movers to be a productive asset for your rolling stock operation. With unmatched maneuverability and intense power the movers can safely solve even the most challenging rolling stock concerns.

- Safely move 10 tons up to 225 tons
- Fully battery operated
- Hi-rail enabled for on and off track operation
- Zero degree turning
- Soft start throttle for smooth takeoff
- Fully remote control Radio Control Remote (standard), Infrared Remote Control (optional)
- Road/Rail mode
- Fast and slow speeds 0 2 mph
- Powered braking system, parking brakes
- Symmetrical operation (forward/reverse)
- Low profile for under car operation
- Custom attachments and custom machines
- Motion Alert Beeper and Motion Strobe
- Maintenance Free Battery