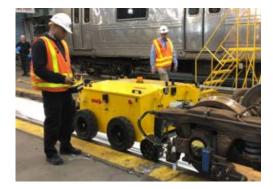

## Rolling Stock Movers™ Rail Shunting Machines™ Bogie Movers™

**PowerPusher's Rail Movers™** are remote controlled, batterypowered vehicles that enable a single person to effectively move massive rail cars. Both on rail and off rail operation allow these movers to be a productive asset for your rolling stock operation. With unmatched maneuverability and intense power the movers can safely solve even the most challenging rolling stock concerns.

- Safely move 10 tons up to 225 tons
- Fully battery operated
- Hi-rail enabled for on and off track operation
- Zero degree turning
- Soft start throttle for smooth takeoff
- Fully remote control Radio Control Remote (standard), Infrared Remote Control (optional)
- Road/Rail mode
- Fast and slow speeds 0 2 mph
- Powered braking system, parking brakes
- Symmetrical operation (forward/reverse)
- Low profile for under car operation
- Custom attachments and custom machines
- Motion Alert Beeper and Motion Strobe
- Maintenance Free Battery